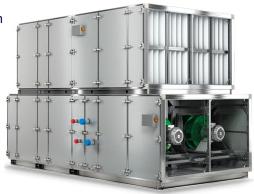

## **HVAC Equipment**

- 1. Chilled Water / DX Type AHU for Standard and Customized Application
- 2. Roof Top Package Air Conditioners
- 3. DX Type Split AC System e.g. Floor Standing Cabinets
- 4. Chilled Water & DX Type Fan Coil Units
- 5. Air Cooled & Water Cooled Screw & Centrifugal Chillers
- 6. Mobile Air Conditioning Plants
- 7. De-humidifier Desiccant Wheel Based AHU's / AC Units for Low Humidity Areas
- 8. Hygienic AHU for Clean Room / Operation Theater Application

## Range of HVAC Equipment for All Kind of Applications:

R T Package AC

Pharma / Hospital Grade Packaged AC

**Roof Top Package AC** 

DX / Chilled Water Air Handling Units (Local & Imported)

Air Cooled Screw Chillers