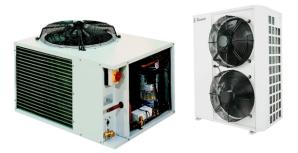

# Range of HVAC Equipment for All Kind of Applications:

**Condensing Units** 

DX / Chilled Water Fan Coil Units

Floor Standing Type Split AC (Indoor Unit)