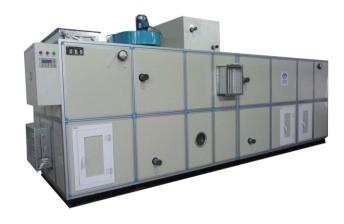

# **Desiccant wheel Based AHU (Dehumidifiers):**

### **Application:**

Pharmaceutical Industry

Food and Beverage Industry

Clean Rooms

**Process Industry** 

**Printing ETC** 

Air Flow:

1000 CFM to 12000 CFM