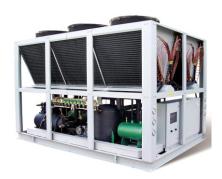

## **HVAC Equipment**

- 1. Chilled Water / DX Type AHU for Standard and Customized Application
- 2. Roof Top Package Air Conditioners
- 3. DX Type Split AC System e.g. Floor Standing Cabinets
- 4. Chilled Water & DX Type Fan Coil Units
- 5. Air Cooled & Water Cooled Screw & Centrifugal Chillers
- 6. Mobile Air Conditioning Plants
- 7. De-humidifier Desiccant Wheel Based AHU's / AC Units for Low Humidity Areas
- 8. Hygienic AHU for Clean Room / Operation Theater Application

## Range of HVAC Equipment for All Kind of Applications:

R T Package AC

Pharma / Hospital Grade Packaged AC

**Roof Top Package AC** 

DX / Chilled Water Air Handling Units (Local & Imported)

Air Cooled Screw Chillers

Water Cooled Screw Chillers