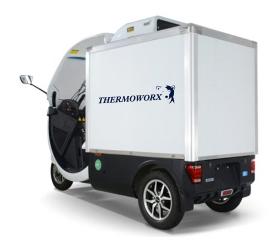

IN-REFRIGERATION HVAC / Indenting / Consulting / Contracting / Services |
| NTN No.              | 8391244                                                                         |
| GST No.              | 3277876215007                                                                   |



## **Cold Chain Equipment**

- 1. Walk in Freezers, Blast Rooms Cold Rooms & Refer Containers
- 2. PU / PIR Panels Complete Range of Sizes and Application
- 3. Design Feasibility, Planning which includes
  - a. Load Calculation
  - b. Equipment Specifications
  - c. Execution of Projects
- 4. Deal in Local & Imported Refrigeration Equipment & Refer Container
- 5. ICE Bank Manufacturing for special purpose applications











# PU / PIR Paneling System



# **Refrigerated Trucks / Containers**









## **HVAC Equipment**

- 1. Chilled Water / DX Type AHU for Standard and Customized Application
- 2. Roof Top Package Air Conditioners
- 3. DX Type Split AC System e.g. Floor Standing Cabinets
- 4. Chilled Water & DX Type Fan Coil Units
- 5. Air Cooled & Water Cooled Screw & Centrifugal Chillers
- 6. Mobile Air Conditioning Plants
- 7. De-humidifier Desiccant Wheel Based AHU's / AC Units for Low Humidity Areas
- 8. Hygienic AHU for Clean Room / Operation Theater Application





## Range of HVAC Equipment for All Kind of Applications:



R T Package AC



Pharma / Hospital Grade Packaged AC



**Roof Top Package AC** 



DX / Chilled Water Air Handling Units (Local & Imported)



Air Cooled Screw Chillers



Water Cooled Screw Chillers

# Range of HVAC Equipment for All Kind of Applicati