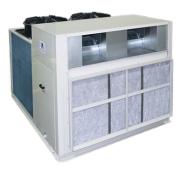

## **HVAC Equipment**

- 1. Chilled Water / DX Type AHU for Standard and Customized Application
- 2. Roof Top Package Air Conditioners
- 3. DX Type Split AC System e.g. Floor Standing Cabinets
- 4. Chilled Water & DX Type Fan Coil Units
- 5. Air Cooled & Water Cooled Screw & Centrifugal Chillers
- 6. Mobile Air Conditioning Plants
- 7. De-humidifier Desiccant Wheel Based AHU's / AC Units for Low Humidity Areas
- 8. Hygienic AHU for Clean Room / Operation Theater Application

# **Desiccant wheel Based AHU (Dehumidifiers):**

### **Application:**

Pharmaceutical Industry

Food and Beverage Industry

Clean Rooms

**Process Industry** 

**Printing ETC** 

Air Flow:

1000 CFM to 12000 CFM