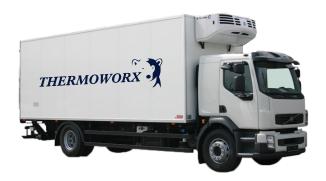

LD CHAIN-REFRIGERATION HVAC / Indenting / Consulting / Contracting / Services |
| NTN No.              | 8391244                                                                         |
| GST No.              | 3277876215007                                                                   |



## **Cold Chain Equipment**

- 1. Walk in Freezers, Blast Rooms Cold Rooms & Refer Containers
- 2. PU / PIR Panels Complete Range of Sizes and Application
- 3. Design Feasibility, Planning which includes
  - a. Load Calculation
  - b. Equipment Specifications
  - c. Execution of Projects
- 4. Deal in Local & Imported Refrigeration Equipment & Refer Container
- 5. ICE Bank Manufacturing for special purpose applications











# PU / PIR Paneling System



# **Refrigerated Trucks / Containers**









## **HVAC Equipment**

- 1. Chilled Water / DX Type AHU for Standard and Customized Application
- 2. Roof Top Package Air Conditioners
- 3. DX Type Split AC System e.g. Floor Standing Cabinets
- 4. Chilled Water & DX Type Fan Coil Units
- 5. Air Cooled & Water Cooled Screw & Centrifugal Chillers
- 6. Mobile Air Conditioning Plants
- 7. De-humidifier Desiccant Wheel Based AHU's / AC Units for Low Humidity Areas
- 8. Hygienic AHU for Clean Room / Operation Theater Application





## Range of HVAC Equipment for All Kind of Applications:



R T Package AC



Pharma / Hospital Grade Packaged AC



**Roof Top Package AC** 



DX / Chilled Water Air Handling Units (Local & Imported)



Air Cooled Screw Chillers



Water Cooled Screw Chillers

# Range of HVAC Equipment for All Kind of App