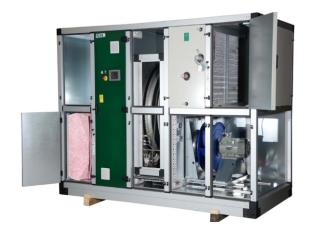

## **HVAC Equipment**

- 1. Chilled Water / DX Type AHU for Standard and Customized Application
- 2. Roof Top Package Air Conditioners
- 3. DX Type Split AC System e.g. Floor Standing Cabinets
- 4. Chilled Water & DX Type Fan Coil Units
- 5. Air Cooled & Water Cooled Screw & Centrifugal Chillers
- 6. Mobile Air Conditioning Plants
- 7. De-humidifier Desiccant Wheel Based AHU's / AC Units for Low Humidity Areas
- 8. Hygienic AHU for Clean Room / Operation Theater Application

## Range of HVAC Equipment for All Kind of Applications:

R T Package AC

Pharma / Hospital Grade Packaged AC

**Roof Top Package AC** 

DX / Chilled Water Air Handling Units (Local & Imported)

Air Cooled Screw Chillers